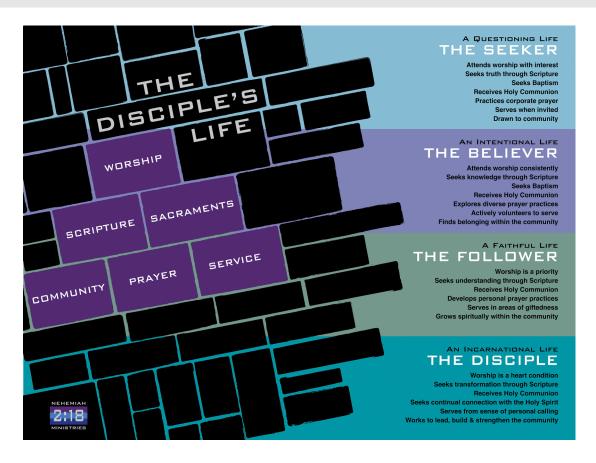

## THE DISCIPLE'S LIFE

"You are living stones that God is building into His spiritual temple." - 1st Peter 2:5

## WHAT IS THE DISCIPLE'S LIFE?

As self-proclaimed Christ followers, each one of us begins our journey of faith at the same place, as a seeker. As we mature and grow in our faith, we eventually move through new stages of our relationships with Christ. We come to believe in the Gospel message. Then to following the example and commands He gave us. Always working toward being a fully devoted disciple. We allow the Holy Spirit access to transform us by using recognized "means of grace." That is, activities we participate in to open ourselves up to the transformative work of the Spirit. How do we experience the grace of God? Through Worship, Scripture, Holy Sacraments, Prayer, Service and Community.